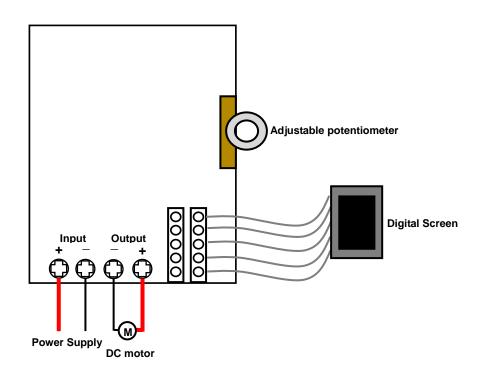

## Usage:

- Connect DC power wire to the terminal "Input". Connect the DC motor to the terminal "Output".
- Twist the "Adjustable potentiometer", adjust the speed of motor rotation. Twist clockwise, motor rotation will speed up; Twist anti-clockwise, motor rotation will slow down.