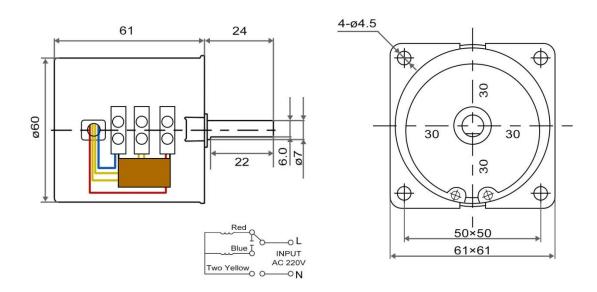

# ${\bf Specifications:}$

Diameter: 60mm

Length (excluding shaft): 61mm

Total length: 85mm Shaft length: 22mm Shaft diameter: 7mm

Front panel 4.5mm Screw for fixing this motor Working voltage range: 220V~240V AC

### Wiring:

Two yellow wires on the motor are connected to terminal "N". Red wire or blue wire is connected to terminal "L".

If red wire is connected to terminal "L", the motor rotates in forward direction.

If blue wire is connected to terminal "L", the motor rotates in reverse direction.