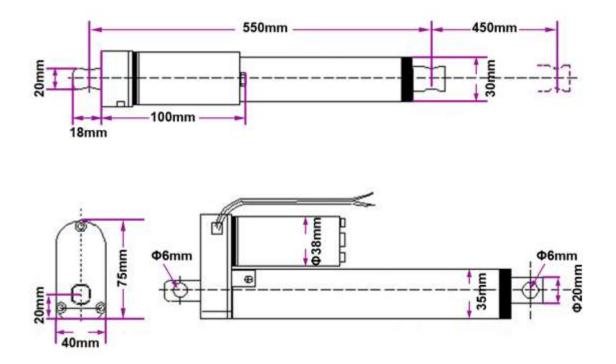

### **Specifications:**

Working voltage: DC 12V or DC 24V Extension: 18"/ 450mm Compressed length from center of two mounting holes (shaft retracts completely): 22"/ 550mm Extended Length from center of two mounting holes (shaft extends completely): 40"/ 1000mm Speed: 5mm±1mm /second, or 10mm±2mm /second, or 30mm±5mm /second Max Load capacity: 100 Pound / 50 Kg at 5mm /second, or 60 Pound / 30 Kg at 10mm /second, or 40 Pound / 20 Kg at 30mm /second. The linear actuator can get the maximum load capacity when it operates in the vertical direction. Working current: 3A (you should choose a 6A power adapter to power this actuator, like our model 0010127) Shaft diameter: 20mm Mounting holes diameter: 6mm Environment temperature: -26°C to 85°C Noise level: lower than 42dB IP rating: IP65