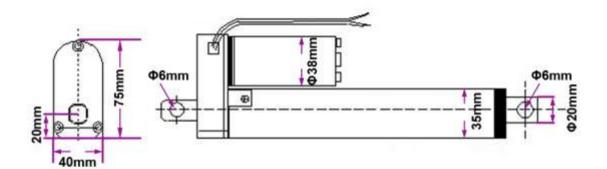

Working current: 3A (you should choose a 6A power adapter to power this actuator, like our model 0010127)

Shaft diameter: 20mm

Mounting holes diameter: 6mm

Noise level: lower than 42dB

IP rating: IP65 Weight: 1300g