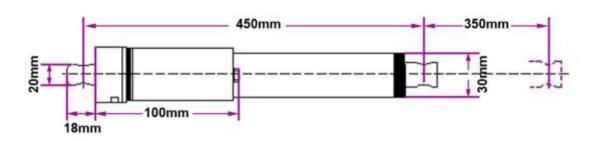

## Specifications:

Working voltage: DC 12V or DC 24V

Extension: 14"/ 350mm

Compressed length from center of two mounting holes (shaft retracts completely): 18"/ 450mm Extended Length from center of two mounting holes (shaft extends completely): 32"/ 800mm

Working current: 3A (you should choose a 6A power adapter to power this actuator, like our model 0010127)

Shaft diameter: 20mm

Mounting holes diameter: 6mm

Noise level: lower than 42dB

IP rating: IP65 Weight: 1300g