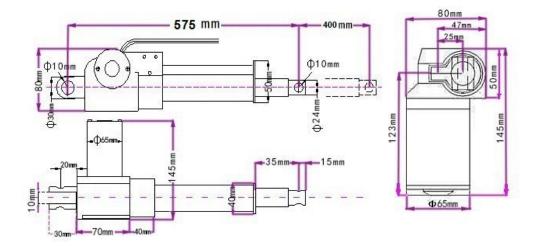

### Specifications:

Working voltage: DC 12V or DC 24V Extension: 16" / 400mm Compressed length from center of two mounting holes (shaft retracts completely): 23"/ 575mm Extended Length from center of two mounting holes (shaft extends completely): 39"/ 975mm Speed: 5mm±2mm/second, or 10mm±3mm/second, or 30mm± 5mm/second Max Load capacity: 400 Pound / 200 Kg at 5mm /second, or 200 Pound / 100 Kg at 10mm /second, or 100 Pound / 50 Kg at 30mm /second The linear actuator can get the maximum load capacity when it operates in the vertical direction. Working current: 6A (you should choose a 10A power adapter to power this actuator, like our model 0010130) Shaft diameter: 24mm Mounting holes diameter: 10mm Environment temperature: -26°C to 85°C Noise level: lower than 42dB IP rating: IP54 Weight: 2400g