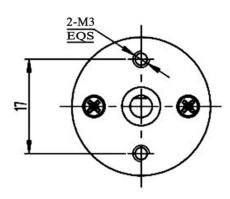

# Specifications:

Diameter: 25mm

Length (excluding shaft): 49.8mm

Total length: 65.3mm Shaft length: 11.5mm Shaft diameter: 4mm

Front panel 3.0mm Screw for fixing this motor

Nominal voltage: 24V DC

Operating voltage range: 12 - 36V DC No load speed at 24 V: 178rpm