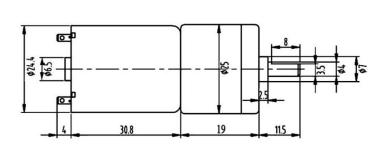

# Specifications:

Diameter: 25mm

Length (excluding shaft): 49.8mm

Total length: 65.3mm Shaft length: 11.5mm Shaft diameter: 4mm

Front panel 3.0mm Screw for fixing this motor

Nominal voltage: 24V DC

Operating voltage range: 12 - 36V DC No load speed at 24 V: 178rpm

No load current: 10A Load speed: 142 rpm Load current: 260A Operating torque: 0.4kg.cm Stall torque: 2kg.cm Stall current: 800A Gear ratio: 21.3 Power: 1W Weight: 90g