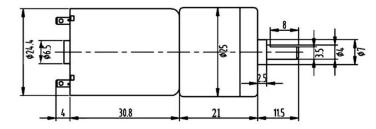

## Specifications:

Diameter: 25mm Length (excluding shaft): 51.8mm Total length: 67.3mm Shaft length: 11.5mm Shaft diameter: 4mm Front panel 3.0mm Screw for fixing this motor Nominal voltage: 24V DC Operating voltage range: 12 - 36V DC No load speed at 24 V: 111rpm No load current: 10A Load speed: 88rpm Load current: 260A Operating torque: 0.64kg.cm Stall torque: 3.2kg.cm Stall current: 800A Gear ratio: 34 Power: 1W Weight: 90g