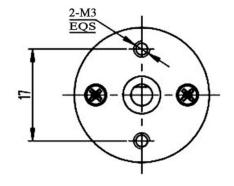

## Specifications:

Diameter: 25mm Length (excluding shaft): 51.8mm Total length: 67.3mm Shaft length: 11.5mm Shaft diameter: 4mm Front panel 3.0mm Screw for fixing this motor Nominal voltage: 24V DC Operating voltage range: 12 - 36V DC No load speed at 24 V: 111rpm No load current: 10A Load speed: 88rpm Load current: 260A Operating torque: 0.64kg.cm Stall torque: 3.2kg.cm Stall current: 800A Gear ratio: 34 Power: 1W Weight: 90g