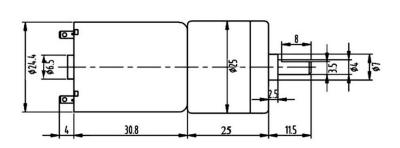

# Specifications:

Diameter: 25mm

Length (excluding shaft): 55.8mm

Total length: 71.3mm Shaft length: 11.5mm Shaft diameter: 4mm

Front panel 3.0mm Screw for fixing this motor

Nominal voltage: 24V DC

Operating voltage range: 12 - 36V DC No load speed at 24 V: 22 rpm

No load current: 10A Load speed: 17rpm Load current: 260A Operating torque: 3.2kg.cm Stall torque: 16kg.cm Stall current: 800A Gear ratio: 171 Power: 1W