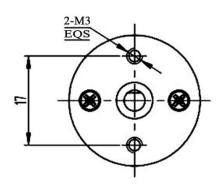

# Specifications:

Diameter: 25mm

Length (excluding shaft): 55.8mm

Total length: 71.3mm Shaft length: 11.5mm Shaft diameter: 4mm

Front panel 3.0mm Screw for fixing this motor

Nominal voltage: 24V DC

Operating voltage range: 12 - 36V DC No load speed at 24 V: 22 rpm