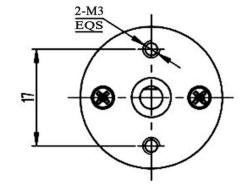

## Specifications:

Diameter: 25mm Length (excluding shaft): 57.8mm Total length: 73.3mm Shaft length: 11.5mm Shaft diameter: 4mm Front panel 3.0mm Screw for fixing this motor Nominal voltage: 24V DC Operating voltage range: 12 - 36V DC No load speed at 24 V: 10rpm No load current: 10A Load speed: 8 rpm Load current: 260A Operating torque: 7kg.cm Stall torque: 35kg.cm Stall current: 800A Gear ratio: 378 Power: 1W Weight: 100g