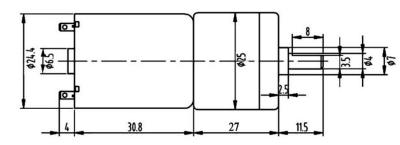

## Specifications:

Diameter: 25mm Length (excluding shaft): 57.8mm Total length: 73.3mm Shaft length: 11.5mm Shaft diameter: 4mm Front panel 3.0mm Screw for fixing this motor Nominal voltage: 24V DC Operating voltage range: 12 - 36V DC No load speed at 24 V: 10rpm No load current: 10A Load speed: 8 rpm Load current: 260A Operating torque: 7kg.cm Stall torque: 35kg.cm Stall current: 800A Gear ratio: 378 Power: 1W Weight: 100g