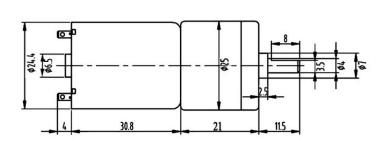

# Specifications:

Diameter: 25mm

Length (excluding shaft): 51.8mm

Total length: 67.3mm Shaft length: 11.5mm Shaft diameter: 4mm

Front panel 3.0mm Screw for fixing this motor

Nominal voltage: 12V DC

Operating voltage range: 6 - 18V DC No load speed at 12 V: 250rpm

Load speed: 175 rpm Load current: 240A Operating torque: 0.95kg.cm Stall torque: 38kg.cm Stall current: 1200A

No load current: 50A

Stall current: 1200A Gear ratio: 34 Power: 4W Weight: 90g