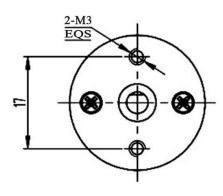

# Specifications:

Diameter: 25mm

Length (excluding shaft): 51.8mm

Total length: 67.3mm Shaft length: 11.5mm Shaft diameter: 4mm

Front panel 3.0mm Screw for fixing this motor

Nominal voltage: 12V DC

Operating voltage range: 6 - 18V DC No load speed at 12 V: 250rpm