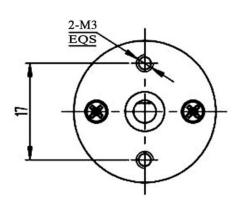

# Specifications:

Diameter: 25mm

Length (excluding shaft): 53.8mm

Total length: 69.3mm Shaft length: 11.5mm Shaft diameter: 4mm

Front panel 3.0mm Screw for fixing this motor

Nominal voltage: 12V DC

Operating voltage range: 6 - 18V DC No load speed at 12 V: 108rpm