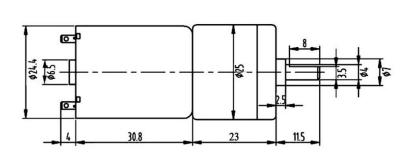

# Specifications:

Diameter: 25mm

Length (excluding shaft): 53.8mm

Total length: 69.3mm Shaft length: 11.5mm Shaft diameter: 4mm

Front panel 3.0mm Screw for fixing this motor

Nominal voltage: 12V DC

Operating voltage range: 6 - 18V DC No load speed at 12 V: 108rpm

No load current: 50A Load speed: 75 rpm Load current: 240A Operating torque: 2.1kg.cm Stall torque: 8.4kg.cm Stall current: 1200A Gear ratio: 78 Power: 4W Weight: 90g