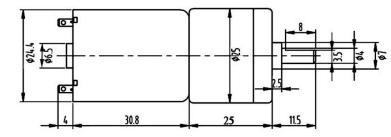

## Specifications:

Diameter: 25mm Length (excluding shaft): 55.8mm Total length: 71.3mm Shaft length: 11.5mm Shaft diameter: 4mm Front panel 3.0mm Screw for fixing this motor Nominal voltage: 12V DC Operating voltage range: 6 - 18V DC No load speed at 12 V: 37rpm No load current: 50A Load speed: 29 rpm Load current: 240A Operating torque: 6.3kg.cm Stall torque: 14kg.cm Stall current: 1200A Gear ratio: 226 Power: 4W Weight: 100g