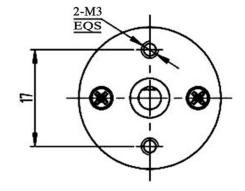

## Specifications:

Diameter: 25mm Length (excluding shaft): 55.8mm Total length: 71.3mm Shaft length: 11.5mm Shaft diameter: 4mm Front panel 3.0mm Screw for fixing this motor Nominal voltage: 12V DC Operating voltage range: 6 - 18V DC No load speed at 12 V: 37rpm No load current: 50A Load speed: 29 rpm Load current: 240A Operating torque: 6.3kg.cm Stall torque: 14kg.cm Stall current: 1200A Gear ratio: 226 Power: 4W Weight: 100g