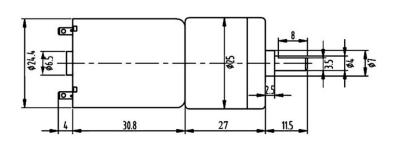

## Specifications:

Diameter: 25mm

Length (excluding shaft): 57.8mm

Total length: 73.3mm Shaft length: 11.5mm Shaft diameter: 4mm

Front panel 3.0mm Screw for fixing this motor

Nominal voltage: 12V DC

Operating voltage range: 6 - 18V DC No load speed at 12 V: 17rpm

No load current: 50A Load speed: 13rpm Load current: 240A Operating torque: 14kg.cm Stall torque: Banned Stall current: 1200A Gear ratio: 500 Power: 4W Weight: 100g