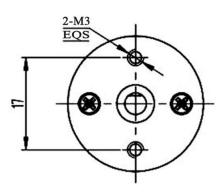

## Specifications:

Diameter: 25mm

Length (excluding shaft): 57.8mm

Total length: 73.3mm Shaft length: 11.5mm Shaft diameter: 4mm

Front panel 3.0mm Screw for fixing this motor

Nominal voltage: 12V DC

Operating voltage range: 6 - 18V DC No load speed at 12 V: 17rpm