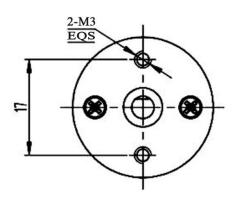

# Specifications:

Diameter: 25mm

Length (excluding shaft): 53.8mm

Total length: 69.3mm Shaft length: 11.5mm Shaft diameter: 4mm

Front panel 3.0mm Screw for fixing this motor

Nominal voltage: 6V DC

Operating voltage range: 3 - 9V DC No load speed at 6 V: 58rpm