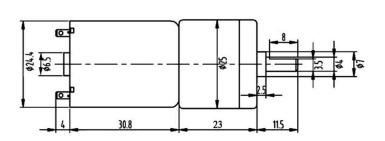

# Specifications:

Diameter: 25mm

Length (excluding shaft): 53.8mm

Total length: 69.3mm Shaft length: 11.5mm Shaft diameter: 4mm

Front panel 3.0mm Screw for fixing this motor

Nominal voltage: 6V DC

Operating voltage range: 3 - 9V DC No load speed at 6 V: 58rpm

No load current: 60A Load speed: 46rpm Load current: 300A Operating torque: 3kg.cm Stall torque: 15kg.cm Stall current: 900A Gear ratio: 103 Power: 2W Weight: 90g