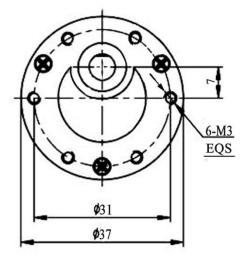

## Specifications:

Diameter: 37mm Length (excluding shaft): 41.7mm Total length: 66.7mm Shaft length: 15.5mm Shaft diameter: 6mm Front panel 3.0mm Screw for fixing this motor Nominal voltage: 24V DC Operating voltage range: 12 - 30V DC No load speed at 24 V: 960rpm No load current: 100A Load speed: 672rpm Load current: 150A Operating torque: 0.15kg.cm Stall torque: 0.6kg.cm Stall current: 0.8A Gear ratio: 6.25 Power: 0.7W Weight: 150g