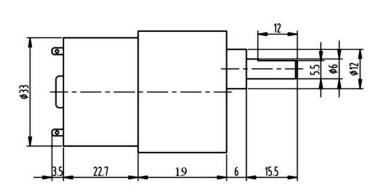

## Specifications:

Diameter: 37mm Length (excluding shaft): 41.7mm Total length: 66.7mm Shaft length: 15.5mm Shaft diameter: 6mm Front panel 3.0mm Screw for fixing this motor Nominal voltage: 24V DC Operating voltage range: 12 - 30V DC No load speed at 24 V: 960rpm No load current: 100A Load speed: 672rpm Load current: 150A Operating torque: 0.15kg.cm Stall torque: 0.6kg.cm Stall current: 0.8A Gear ratio: 6.25 Power: 0.7W Weight: 150g