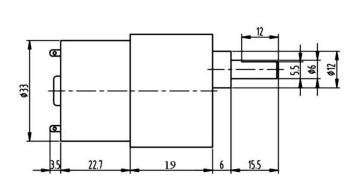

# Specifications:

Diameter: 37mm

Length (excluding shaft): 41.7mm

Total length: 66.7mm Shaft length: 15.5mm Shaft diameter: 6mm

Front panel 3.0mm Screw for fixing this motor

Nominal voltage: 24V DC

Operating voltage range: 12 - 30V DC No load speed at 24 V: 600rpm

No load current: 100A Load speed: 480rpm Load current: 150A Operating torque: 0.2kg.cm Stall torque: 0.8kg.cm Stall current: 0.8A Gear ratio: 10 Power: 0.7W Weight: 150g