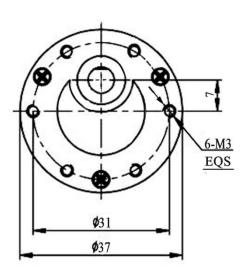

# Specifications:

Diameter: 37mm

Length (excluding shaft): 41.7mm

Total length: 66.7mm Shaft length: 15.5mm Shaft diameter: 6mm

Front panel 3.0mm Screw for fixing this motor

Nominal voltage: 24V DC

Operating voltage range: 12 - 30V DC No load speed at 24 V: 600rpm