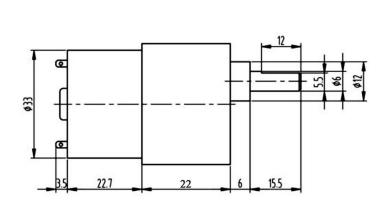

# Specifications:

Diameter: 37mm

Length (excluding shaft): 44.7mm

Total length: 69.7mm Shaft length: 15.5mm Shaft diameter: 6mm

Front panel 3.0mm Screw for fixing this motor

Nominal voltage: 24V DC

Operating voltage range: 12 - 30V DC No load speed at 24 V: 200rpm

No load current: 50A Load speed: 160rpm Load current: 120A Operating torque: 0.6kg.cm Stall torque: 2.4kg.cm Stall current: 0.8A Gear ratio: 30 Power: 0.7W Weight: 150g