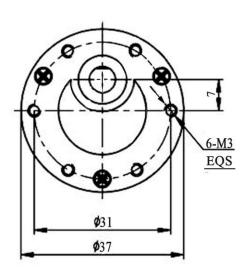

# Specifications:

Diameter: 37mm

Length (excluding shaft): 44.7mm

Total length: 69.7mm Shaft length: 15.5mm Shaft diameter: 6mm

Front panel 3.0mm Screw for fixing this motor

Nominal voltage: 24V DC

Operating voltage range: 12 - 30V DC No load speed at 24 V: 200rpm