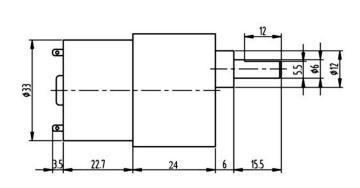

# Specifications:

Diameter: 37mm

Length (excluding shaft): 46.7mm

Total length: 71.7mm Shaft length: 15.5mm Shaft diameter: 6mm

Front panel 3.0mm Screw for fixing this motor

Nominal voltage: 24V DC

Operating voltage range: 12 - 30V DC No load speed at 24 V: 107rpm

No load current: 50A Load speed: 85rpm Load current: 120A Operating torque: 1kg.cm Stall torque: 4kg.cm Stall current: 0.8A Gear ratio: 56 Power: 0.7W Weight: 160g