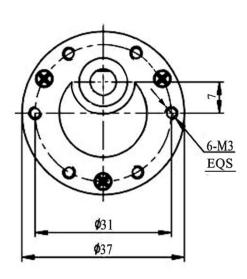

# Specifications:

Diameter: 37mm

Length (excluding shaft): 46.7mm

Total length: 71.7mm Shaft length: 15.5mm Shaft diameter: 6mm

Front panel 3.0mm Screw for fixing this motor

Nominal voltage: 24V DC

Operating voltage range: 12 - 30V DC No load speed at 24 V: 107rpm