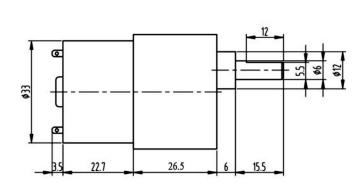

# Specifications:

Diameter: 37mm

Length (excluding shaft): 49.2mm

Total length: 74.2mm Shaft length: 15.5mm Shaft diameter: 6mm

Front panel 3.0mm Screw for fixing this motor

Nominal voltage: 24V DC

Operating voltage range: 12 - 30V DC No load speed at 24 V: 22rpm

No load current: 30A Load speed: 18rpm Load current: 50A Operating torque: 5kg.cm Stall torque: 20kg.cm Stall current: 0.8A Gear ratio: 270 Power: 0.7W

Power: 0.7W Weight: 170g