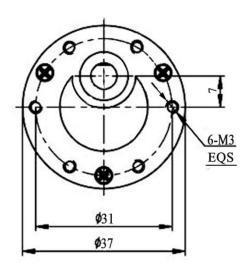

# Specifications:

Diameter: 37mm

Length (excluding shaft): 49.2mm

Total length: 74.2mm Shaft length: 15.5mm Shaft diameter: 6mm

Front panel 3.0mm Screw for fixing this motor

Nominal voltage: 24V DC

Operating voltage range: 12 - 30V DC No load speed at 24 V: 22rpm