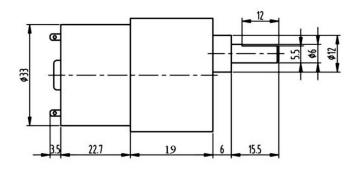

## Specifications:

Diameter: 37mm Length (excluding shaft): 41.7mm Total length: 66.7mm Shaft length: 15.5mm Shaft diameter: 6mm Front panel 3.0mm Screw for fixing this motor Nominal voltage: 12V DC Operating voltage range: 6 - 15V DC No load speed at 12 V: 960pm No load current: 100A Load speed: 672rpm Load current: 200A Operating torque: 0.1kg.cm Stall torque: 0.4kg.cm Stall current: 1.2A Gear ratio: 6.25 Power: 0.8W Weight: 150g