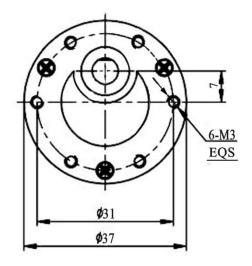

## Specifications:

Diameter: 37mm Length (excluding shaft): 41.7mm Total length: 66.7mm Shaft length: 15.5mm Shaft diameter: 6mm Front panel 3.0mm Screw for fixing this motor Nominal voltage: 12V DC Operating voltage range: 6 - 15V DC No load speed at 12 V: 960pm No load current: 100A Load speed: 672rpm Load current: 200A Operating torque: 0.1kg.cm Stall torque: 0.4kg.cm Stall current: 1.2A Gear ratio: 6.25 Power: 0.8W Weight: 150g