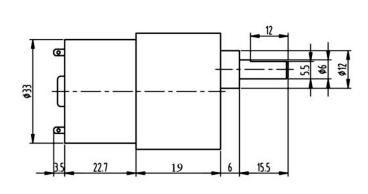

# Specifications:

Diameter: 37mm

Length (excluding shaft): 41.7mm

Total length: 66.7mm Shaft length: 15.5mm Shaft diameter: 6mm

Front panel 3.0mm Screw for fixing this motor

Nominal voltage: 12V DC

Operating voltage range: 6 - 15V DC No load speed at 12 V: 600rpm

Load speed: 480rpm Load current: 200A Operating torque: 0.15kg.cm Stall torque: 0.6kg.cm Stall current: 1.2A

No load current: 100A

Gear ratio: 10 Power: 0.8W Weight: 150g