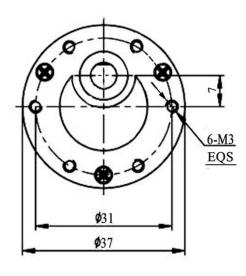

# Specifications:

Diameter: 37mm

Length (excluding shaft): 41.7mm

Total length: 66.7mm Shaft length: 15.5mm Shaft diameter: 6mm

Front panel 3.0mm Screw for fixing this motor

Nominal voltage: 12V DC

Operating voltage range: 6 - 15V DC No load speed at 12 V: 600rpm