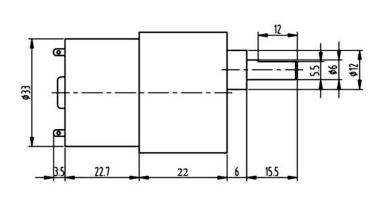

# Specifications:

Diameter: 37mm

Length (excluding shaft): 44.7mm

Total length: 69.7mm Shaft length: 15.5mm Shaft diameter: 6mm

No load current: 60A

Front panel 3.0mm Screw for fixing this motor

Nominal voltage: 12V DC

Operating voltage range: 6 - 15V DC No load speed at 12 V: 200rpm

Load speed: 160rpm Load current: 150A Operating torque: 0.45kg.cm Stall torque: 1.8kg.cm Stall current: 1.2A Gear ratio: 30

Gear ratio: 30 Power: 0.8W Weight: 150g