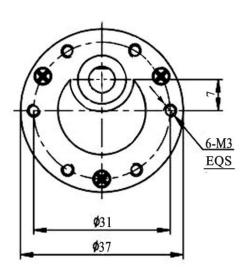

# Specifications:

Diameter: 37mm

Length (excluding shaft): 44.7mm

Total length: 69.7mm Shaft length: 15.5mm Shaft diameter: 6mm

No load current: 60A

Front panel 3.0mm Screw for fixing this motor

Nominal voltage: 12V DC