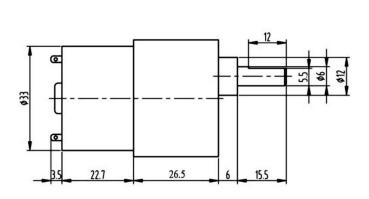

# Specifications:

Diameter: 37mm

Length (excluding shaft): 49.2mm

Total length: 74.2mm Shaft length: 15.5mm Shaft diameter: 6mm

Front panel 3.0mm Screw for fixing this motor

Nominal voltage: 12V DC

Operating voltage range: 6 - 15V DC No load speed at 12 V: 22rpm

No load current: 50A Load speed: 18rpm Load current: 80A Operating torque: 4kg.cm Stall torque: 16kg.cm Stall current: 1.2A Gear ratio: 270 Power: 0.8W Weight: 170g