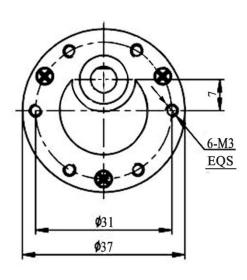

# Specifications:

Diameter: 37mm

Length (excluding shaft): 49.2mm

Total length: 74.2mm Shaft length: 15.5mm Shaft diameter: 6mm

Front panel 3.0mm Screw for fixing this motor

Nominal voltage: 12V DC

Operating voltage range: 6 - 15V DC No load speed at 12 V: 22rpm