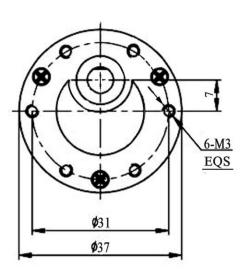

# Specifications:

Diameter: 37mm

Length (excluding shaft): 41.7mm

Total length: 66.7mm Shaft length: 15.5mm Shaft diameter: 6mm

Front panel 3.0mm Screw for fixing this motor

Nominal voltage: 6V DC

Operating voltage range: 3 - 9V DC No load speed at 6 V: 1280rpm