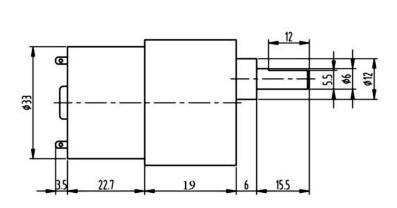

# Specifications:

Diameter: 37mm

Length (excluding shaft): 41.7mm

Total length: 66.7mm Shaft length: 15.5mm Shaft diameter: 6mm

Front panel 3.0mm Screw for fixing this motor

Nominal voltage: 6V DC

Operating voltage range: 3 - 9V DC No load speed at 6 V: 1280rpm

No load current: 300A Load speed: 896rpm Load current: 700A

Operating torque: 0.07kg.cm Stall torque: 0.28kg.cm Stall current: 2A

Gear ratio: 6.25 Power: 1W Weight: 150g