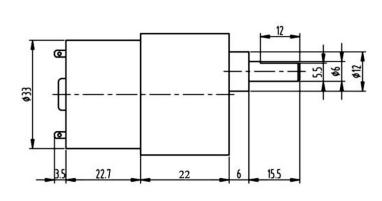

# Specifications:

Diameter: 37mm

Length (excluding shaft): 44.7mm

Total length: 69.7mm Shaft length: 15.5mm Shaft diameter: 6mm

Front panel 3.0mm Screw for fixing this motor

Nominal voltage: 6V DC

No load speed at 6 V: 266rpm No load current: 200A Load speed: 212 rpm Load current: 500A Operating torque: 0.3kg.cm Stall torque: 1.2kg.cm Stall current: 2A

Operating voltage range: 3 - 9V DC

Stall current: 2A Gear ratio: 30 Power: 1W Weight: 150g