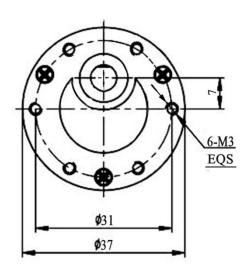

# Specifications:

Diameter: 37mm

Length (excluding shaft): 44.7mm

Total length: 69.7mm Shaft length: 15.5mm Shaft diameter: 6mm

Front panel 3.0mm Screw for fixing this motor

Nominal voltage: 6V DC

No load speed at 6 V: 266rpm No load current: 200A Load speed: 212 rpm Load current: 500A Operating torque: 0.3kg.cm Stall torque: 1.2kg.cm Stall current: 2A