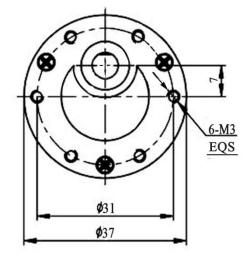

## Specifications:

Diameter: 37mm Length (excluding shaft): 46.7mm Total length: 71.7mm Shaft length: 15.5mm Shaft diameter: 6mm Front panel 3.0mm Screw for fixing this motor Nominal voltage: 6V DC Operating voltage range: 3 - 9V DC No load speed at 6 V: 142rpm No load current: 200A Load speed: 113 rpm Load current: 400A Operating torque: 0.56kg.cm Stall torque: 2.2kg.cm Stall current: 2A Gear ratio: 56 Power: 1W Weight: 160g