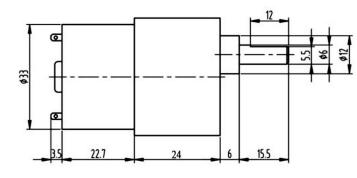

## Specifications:

Diameter: 37mm Length (excluding shaft): 46.7mm Total length: 71.7mm Shaft length: 15.5mm Shaft diameter: 6mm Front panel 3.0mm Screw for fixing this motor Nominal voltage: 6V DC Operating voltage range: 3 - 9V DC No load speed at 6 V: 142rpm No load current: 200A Load speed: 113 rpm Load current: 400A Operating torque: 0.56kg.cm Stall torque: 2.2kg.cm Stall current: 2A Gear ratio: 56 Power: 1W Weight: 160g