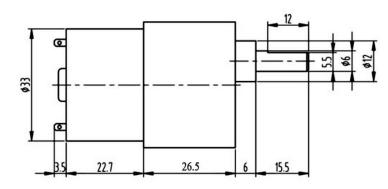

## Specifications:

Diameter: 37mm Length (excluding shaft): 49.2mm Total length: 74.2mm Shaft length: 15.5mm Shaft diameter: 6mm Front panel 3.0mm Screw for fixing this motor Nominal voltage: 6V DC Operating voltage range: 3 - 9V DC No load speed at 6 V: 29rpm No load current: 100A Load speed: 23 rpm Load current: 200A Operating torque: 2.7kg.cm Stall torque: 10kg.cm Stall current: 2A Gear ratio: 270 Power: 1W Weight: 170g