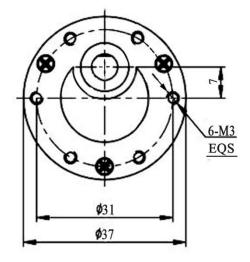

## Specifications:

Diameter: 37mm Length (excluding shaft): 49.2mm Total length: 74.2mm Shaft length: 15.5mm Shaft diameter: 6mm Front panel 3.0mm Screw for fixing this motor Nominal voltage: 6V DC Operating voltage range: 3 - 9V DC No load speed at 6 V: 29rpm No load current: 100A Load speed: 23 rpm Load current: 200A Operating torque: 2.7kg.cm Stall torque: 10kg.cm Stall current: 2A Gear ratio: 270 Power: 1W Weight: 170g