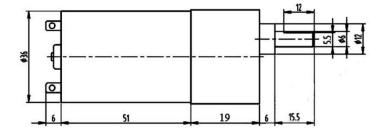

## Specifications:

Diameter: 37mm Length (excluding shaft): 70mm Total length: 97.5mm Shaft length: 15.5mm Shaft diameter: 6mm Front panel 3.0mm Screw for fixing this motor Nominal voltage: 24V DC Operating voltage range: 12 - 36V DC No load speed at 24 V: 960rpm No load current: 140A Load speed: 672 rpm Load current: 0.5A Operating torque: 0.8kg.cm Stall torque: 4kg.cm Stall current: 3A Gear ratio: 6.25 Power: 15W Weight: 260g