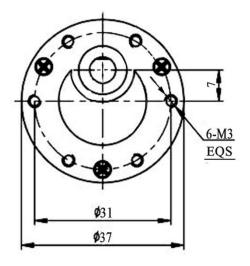

## Specifications:

Diameter: 37mm Length (excluding shaft): 70mm Total length: 97.5mm Shaft length: 15.5mm Shaft diameter: 6mm Front panel 3.0mm Screw for fixing this motor Nominal voltage: 24V DC Operating voltage range: 12 - 36V DC No load speed at 24 V: 960rpm No load current: 140A Load speed: 672 rpm Load current: 0.5A Operating torque: 0.8kg.cm Stall torque: 4kg.cm Stall current: 3A Gear ratio: 6.25 Power: 15W Weight: 260g