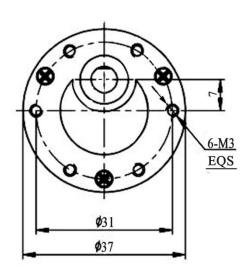

# Specifications:

Diameter: 37mm

Length (excluding shaft): 70mm

Total length: 97.5mm Shaft length: 15.5mm Shaft diameter: 6mm

Front panel 3.0mm Screw for fixing this motor

Nominal voltage: 24V DC

Operating voltage range: 12 - 36V DC No load speed at 24 V: 600 rpm