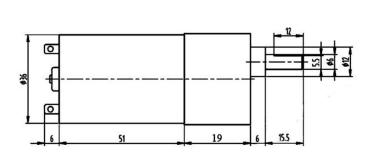

# Specifications:

Diameter: 37mm

Length (excluding shaft): 70mm

Total length: 97.5mm Shaft length: 15.5mm Shaft diameter: 6mm

Front panel 3.0mm Screw for fixing this motor

Nominal voltage: 24V DC

Operating voltage range: 12 - 36V DC No load speed at 24 V: 600 rpm

No load current: 140A Load speed: 480rpm Load current: 0.5A Operating torque: 1.2kg.cm Stall torque: 4.8kg.cm Stall current: 3A Gear ratio: 10 Power: 15W Weight: 260g