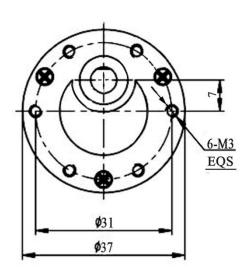

# Specifications:

Diameter: 37mm

Length (excluding shaft): 73mm

Total length: 100.5mm Shaft length: 15.5mm Shaft diameter: 6mm

Front panel 3.0mm Screw for fixing this motor

Nominal voltage: 24V DC

Operating voltage range: 12 - 36V DC No load speed at 24 V: 200 rpm