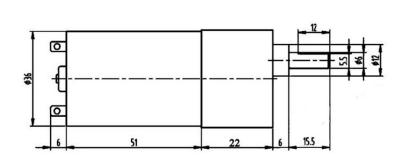

# Specifications:

Diameter: 37mm

Length (excluding shaft): 73mm

Total length: 100.5mm Shaft length: 15.5mm Shaft diameter: 6mm

Front panel 3.0mm Screw for fixing this motor

Nominal voltage: 24V DC

Operating voltage range: 12 - 36V DC No load speed at 24 V: 200 rpm

No load current: 135A Load speed: 160rpm Load current: 0.4A Operating torque: 4.5kg.cm Stall torque: 18kg.cm Stall current: 3A Gear ratio: 30 Power: 15W Weight: 270g