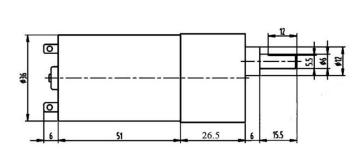

# Specifications:

Diameter: 37mm

Length (excluding shaft): 77.5mm

Total length: 105mm Shaft length: 15.5mm Shaft diameter: 6mm

Front panel 3.0mm Screw for fixing this motor

Nominal voltage: 24V DC

Operating voltage range: 12 - 36V DC No load speed at 24 V: 45 rpm

No load current: 135A Load speed: 36rpm Load current: 0.35A Operating torque: 19kg.cm Stall torque: 76kg.cm Stall current: 3A Gear ratio: 131 Power: 15W