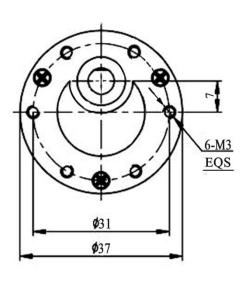

# Specifications:

Diameter: 37mm

Length (excluding shaft): 77.5mm

Total length: 105mm Shaft length: 15.5mm Shaft diameter: 6mm

Front panel 3.0mm Screw for fixing this motor

Nominal voltage: 24V DC

Operating voltage range: 12 - 36V DC No load speed at 24 V: 45 rpm