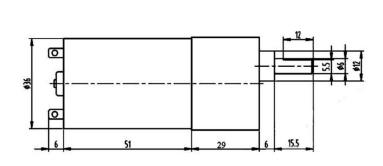

# Specifications:

Diameter: 37mm

Length (excluding shaft): 80mm

Total length: 107.5mm Shaft length: 15.5mm Shaft diameter: 6mm

Front panel 3.0mm Screw for fixing this motor

Nominal voltage: 24V DC

Operating voltage range: 12 - 36V DC No load speed at 24 V: 12 rpm

No load current: 135A Load speed: 9 rpm Load current: 0.35A Operating torque: 60kg.cm Stall torque: Banned Stall current: 3A Gear ratio: 506 Power: 15W