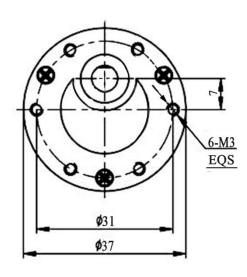

# Specifications:

Diameter: 37mm

Length (excluding shaft): 80mm

Total length: 107.5mm Shaft length: 15.5mm Shaft diameter: 6mm

Front panel 3.0mm Screw for fixing this motor

Nominal voltage: 24V DC

Operating voltage range: 12 - 36V DC No load speed at 24 V: 12 rpm