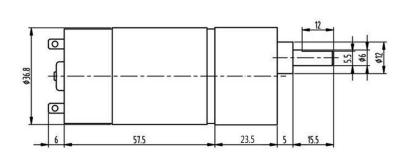

# Specifications:

Diameter: 37mm

Length (excluding shaft): 81mm

Total length: 107.5mm Shaft length: 15.5mm Shaft diameter: 6mm

Front panel 3.0mm Screw for fixing this motor

Nominal voltage: 6V DC

Operating voltage range: 3 - 18V DC No load speed at 6 V: 1000 rpm

No load current: 0.8A Load speed: 800 rpm Load current: 2A

Operating torque: 2.5kg.cm Stall torque: 13kg.cm Stall current: 5A Gear ratio: 1:8 Power: 30W Weight: 290g