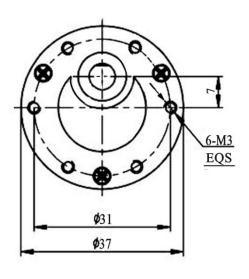

# Specifications:

Diameter: 37mm

Length (excluding shaft): 81mm

Total length: 107.5mm Shaft length: 15.5mm Shaft diameter: 6mm

Front panel 3.0mm Screw for fixing this motor

Nominal voltage: 6V DC

Operating voltage range: 3 - 18V DC No load speed at 6 V: 1000 rpm