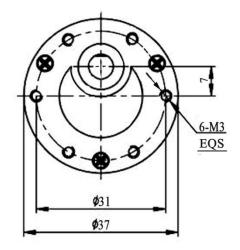

## Specifications:

Diameter: 37mm Length (excluding shaft): 81.5mm Total length: 108mm Shaft length: 15.5mm Shaft diameter: 6mm Front panel 3.0mm Screw for fixing this motor Nominal voltage: 6V DC Operating voltage range: 3 - 18V DC No load speed at 6 V: 343 rpm No load current: 0.8A Load speed: 274 rpm Load current: 2A Operating torque: 6kg.cm Stall torque: 35kg.cm Stall current: 5A Gear ratio: 1:24 Power: 30W Weight: 290g