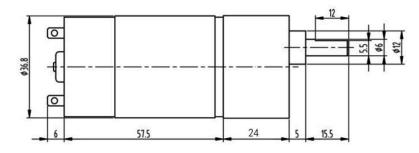

## Specifications:

Diameter: 37mm Length (excluding shaft): 81.5mm Total length: 108mm Shaft length: 15.5mm Shaft diameter: 6mm Front panel 3.0mm Screw for fixing this motor Nominal voltage: 6V DC Operating voltage range: 3 - 18V DC No load speed at 6 V: 343 rpm No load current: 0.8A Load speed: 274 rpm Load current: 2A Operating torque: 6kg.cm Stall torque: 35kg.cm Stall current: 5A Gear ratio: 1:24 Power: 30W Weight: 290g