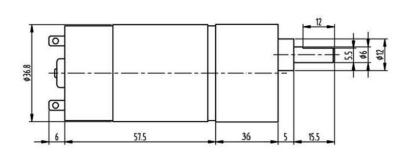

# Specifications:

Diameter: 37mm

Length (excluding shaft): 93.5mm

Total length: 120mm Shaft length: 15.5mm Shaft diameter: 6mm

Front panel 3.0mm Screw for fixing this motor

Nominal voltage: 6V DC

Operating voltage range: 3 - 18V DC No load speed at 6 V: 49 rpm

No load current: 0.8A Load speed: 42 rpm Load current: 1 A Operating torque: 30k

Operating torque: 30kg.cm Stall torque: 80kg.cm Stall current: 5A

Gear ratio: 0.1583333333333333

Power: 30W Weight: 320g