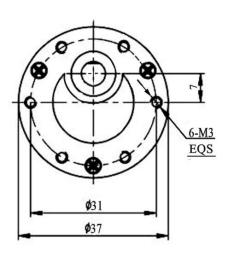

# Specifications:

Diameter: 37mm

Length (excluding shaft): 93.5mm

Total length: 120mm Shaft length: 15.5mm Shaft diameter: 6mm

Front panel 3.0mm Screw for fixing this motor

Nominal voltage: 6V DC

Operating voltage range: 3 - 18V DC No load speed at 6 V: 49 rpm