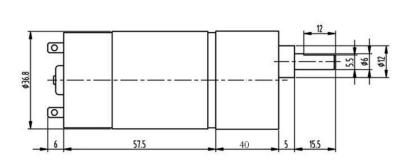

# Specifications:

Diameter: 37mm

Length (excluding shaft): 97.5mm

Total length: 124mm Shaft length: 15.5mm Shaft diameter: 6mm

Front panel 3.0mm Screw for fixing this motor

Nominal voltage: 6V DC

Operating voltage range: 3 - 18V DC No load speed at 6 V: 8 rpm No load current: 0.8A Load speed: 7 rpm Load current: 1 A

Operating torque: 60kg.cm Stall torque: 230kg.cm

Stall current: 5A

Gear ratio: 0.717361111111111

Power: 30W Weight: 380g