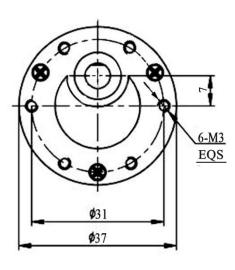

# Specifications:

Diameter: 37mm

Length (excluding shaft): 97.5mm

Total length: 124mm Shaft length: 15.5mm Shaft diameter: 6mm

Front panel 3.0mm Screw for fixing this motor

Nominal voltage: 6V DC

Operating voltage range: 3 - 18V DC No load speed at 6 V: 8 rpm No load current: 0.8A Load speed: 7 rpm Load current: 1 A