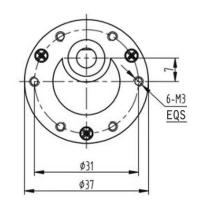

## Specifications:

Diameter: 37mm Length (excluding shaft): 92.5mm Total length: 119mm Shaft length: 15.5mm Shaft diameter: 6mm Front panel 3.0mm Screw for fixing this motor Nominal voltage: 12V DC Operating voltage range: 3 - 18V DC No load speed at 12 V: 2000 rpm No load current: 1.6A Load speed: 1600 rpm Load current: 3A Operating torque: 5kg.cm Stall torque: 26kg.cm Stall current: 7A Gear ratio: 1:08 Power: 60W Weight: 290g