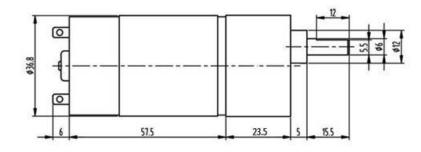

## Specifications:

Diameter: 37mm Length (excluding shaft): 92.5mm Total length: 119mm Shaft length: 15.5mm Shaft diameter: 6mm Front panel 3.0mm Screw for fixing this motor Nominal voltage: 12V DC Operating voltage range: 3 - 18V DC No load speed at 12 V: 2000 rpm No load current: 1.6A Load speed: 1600 rpm Load current: 3A Operating torque: 5kg.cm Stall torque: 26kg.cm Stall current: 7A Gear ratio: 1:08 Power: 60W Weight: 290g