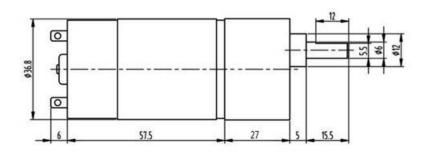

## Specifications:

Diameter: 37mm

Length (excluding shaft): 92.5mm

Total length: 119mm Shaft length: 15.5mm Shaft diameter: 6mm

Front panel 3.0mm Screw for fixing this motor

Nominal voltage: 12V DC

Operating voltage range: 3 - 18V DC No load speed at 12 V: 295 rpm

No load current: 1.6A Load speed: 250 rpm Load current: 2A

Operating torque: 12kg.cm Stall torque: 80kg.cm Stall current: 7A Gear ratio: 1:56 Power: 60W Weight: 300g