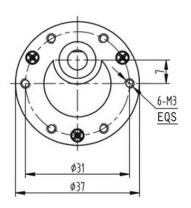

## Specifications:

Diameter: 37mm

Length (excluding shaft): 92.5mm

Total length: 119mm Shaft length: 15.5mm Shaft diameter: 6mm

Front panel 3.0mm Screw for fixing this motor

Nominal voltage: 12V DC

Operating voltage range: 3 - 18V DC No load speed at 12 V: 295 rpm