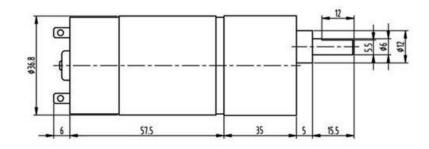

# Specifications:

Diameter: 37mm Length (excluding shaft): 92.5mm Total length: 119mm Shaft length: 15.5mm Shaft diameter: 6mm Front panel 3.0mm Screw for fixing this motor Nominal voltage: 12V DC Operating voltage range: 3 - 18V DC No load speed at 12 V: 100 rpm No load current: 1.6A Load speed: 85 rpm Load current: 1.5A Operating torque: 40kg.cm Stall torque: 150kg.cm Stall current: 7A Gear ratio: 1:168 Power: 60W Weight: 320g