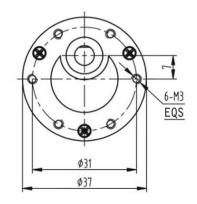

# Specifications:

Diameter: 37mm Length (excluding shaft): 92.5mm Total length: 119mm Shaft length: 15.5mm Shaft diameter: 6mm Front panel 3.0mm Screw for fixing this motor Nominal voltage: 12V DC Operating voltage range: 3 - 18V DC No load speed at 12 V: 100 rpm No load current: 1.6A Load speed: 85 rpm Load current: 1.5A Operating torque: 40kg.cm Stall torque: 150kg.cm Stall current: 7A Gear ratio: 1:168 Power: 60W Weight: 320g