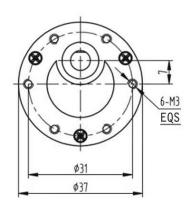

# Specifications:

Diameter: 37mm

Length (excluding shaft): 92.5mm

Total length: 119mm Shaft length: 15.5mm Shaft diameter: 6mm

Front panel 3.0mm Screw for fixing this motor

Nominal voltage: 12V DC

Operating voltage range: 3 - 18V DC No load speed at 12 V: 32 rpm