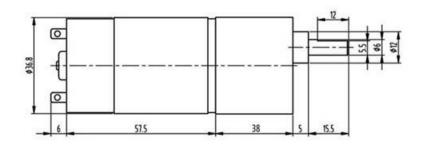

# Specifications:

Diameter: 37mm

Length (excluding shaft): 92.5mm

Total length: 119mm Shaft length: 15.5mm Shaft diameter: 6mm

Front panel 3.0mm Screw for fixing this motor

Nominal voltage: 12V DC

Operating voltage range: 3 - 18V DC No load speed at 12 V: 32 rpm

No load current: 1.6A Load speed: 27 rpm Load current: 1.5A Operating torque: 50kg.cm Stall torque: 230kg.cm Stall current: 7A Gear ratio: 1:505 Power: 60W