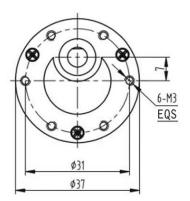

# Specifications:

Diameter: 37mm

Length (excluding shaft): 92.5mm

Total length: 119mm Shaft length: 15.5mm Shaft diameter: 6mm

Front panel 3.0mm Screw for fixing this motor

Nominal voltage: 12V DC

Operating voltage range: 3 - 18V DC No load speed at 12 V: 54 rpm