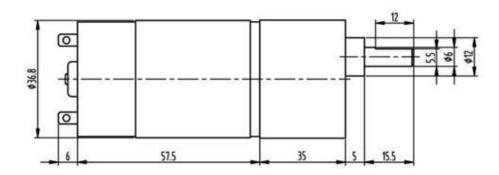

# Specifications:

Diameter: 37mm

Length (excluding shaft): 92.5mm

Total length: 119mm Shaft length: 15.5mm Shaft diameter: 6mm

Front panel 3.0mm Screw for fixing this motor

Nominal voltage: 12V DC

Operating voltage range: 3 - 18V DC No load speed at 12 V: 54 rpm

No load current: 1.6A Load speed: 46 rpm Load current: 1.5A Operating torque: 45kg.cm Stall torque: 180kg.cm Stall current: 7A Gear ratio: 1:305 Power: 60W