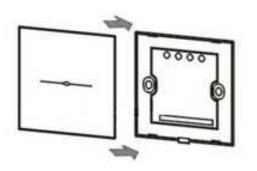

#### Installation:

1. Shut off the power to the circuit and remove the switch cover with screwdriver.

2. Connect the wires to the screw terminals.

3. Fix tightly the switch to internal box with two screws.

4. Fix the cover.