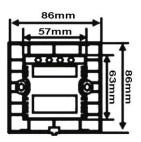

## Product Specification:

Dimension: 86mm\*86mm\*37mm Material: Crystal Glass Panel Operating Voltage: AC110V~250V/50Hz/60Hz Maximum Current for Each Gang: 5A Minimum Load Power for Each Gang: 15W Maximum Load Power for Each Gang: 1000W/220V or 600W/120V Self Consuming Power: Less than 0.1mW Operating Environment: -30~70 Centigrade; Less than 95%RH Lifelong: 100,000 Times of Operation Installation is as same as normal light switch, so does not require Negative line; replace traditional wall switch completely and smoothly. Using with all types of lights including Incandescent lamps, Halogen lamps, Fluorescent lamps, Energy saving lamps.