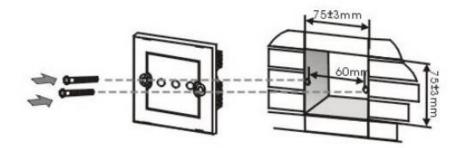

## Product Specification:

Dimension: 86mm\*86mm\*37mm Material: Crystal Glass Panel Operating Voltage: AC110V~250V/50Hz/60Hz Maximum Current for Each Gang: 5A Minimum Load Power for Each Gang: 15W Maximum Load Power for Each Gang: 1000W/220V or 600W/120V Self Consuming Power: Less than 0.1mW Operating Environment: -30~70 Centigrade; Less than 95%RH Lifelong: 100,000 Times of Operation Installation is as same as normal light switch, so does not require Negative line; replace traditional wall switch completely and smoothly. Using with all types of lights including Incandescent lamps, Halogen lamps, Fluorescent lamps, Energy saving lamps.

#### Installation:

1. Shut off the power to the circuit and remove the switch cover with screwdriver.

2. Connect the wires to the screw terminals.

3. Fix tightly the switch to internal box with two screws.

4. Fix the cover.