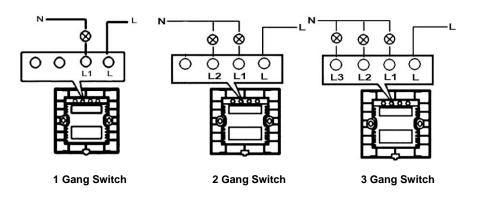

#### Installation:

1. Shut off the power to the circuit and remove the switch cover with screwdriver.

2. Connect the wires to the screw terminals.

3. Fix tightly the switch to internal box with two screws.