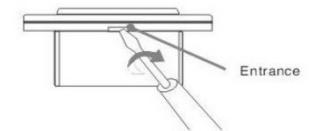

#### Installation:

1. Shut off the power to the circuit and remove the switch cover with screwdriver.

2. Connect the wires to the screw terminals.

3. Fix tightly the switch to internal box with two screws.

4. Fix the cover.