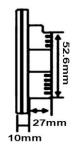

## Product Specification:

Dimension: 86mm\*86mm\*37mm Material: Crystal Glass Panel Operating Voltage: AC110V~250V/50Hz/60Hz Maximum Current for Each Gang: 5A Minimum Load Power for Each Gang: 15W Maximum Load Power for Each Gang: 1000W/220V or 600W/120V Self Consuming Power: Less than 0.1mW Operating Environment: -30~70 Centigrade; Less than 95%RH Lifelong: 100,000 Times of Operation Installation is as same as normal light switch, so does not require Negative line; replace traditional wall switch completely and smoothly. Using with all types of lights including Incandescent lamps, Halogen lamps, Fluorescent lamps, Energy saving lamps.