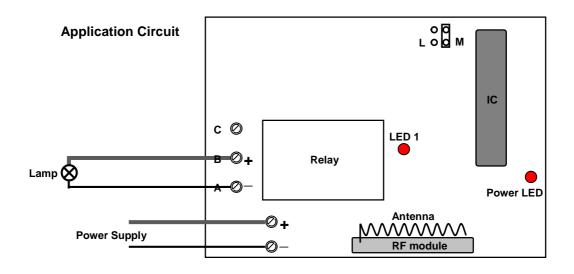

# Usage:

Press and hold button: Turn on the relay, terminal A&B output DC power.

Release the button: Turn off the relay, terminal A&B no output. \\